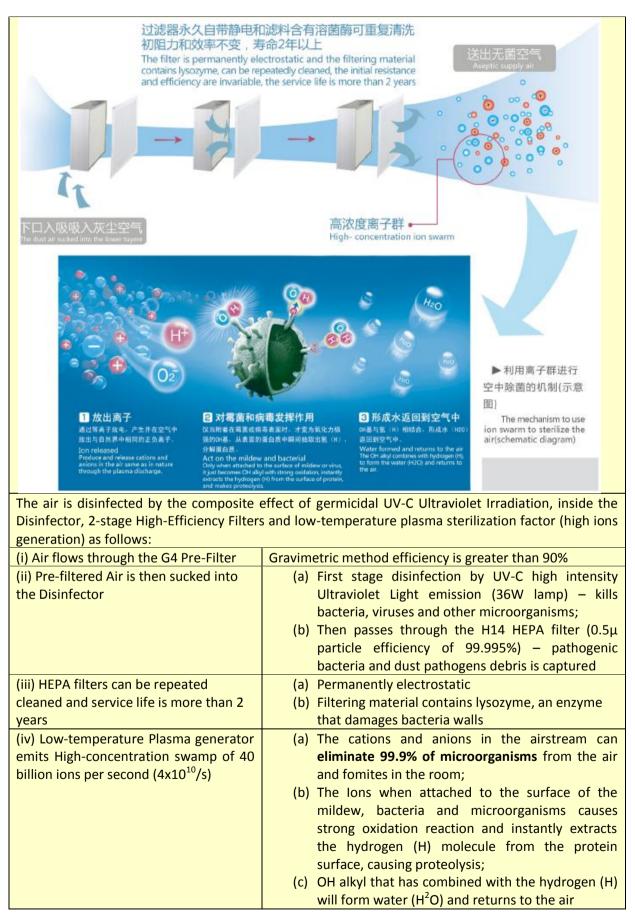

# HOW DOES THE HORIZONTAL LAMINAR FLOW PURIFYING DISINFECTOR WORK

- (1) Double H14 HEPA filtration sterilizing system (with Lysozyme impregnated filtering material to remove residues and chemical substances) eliminates microorganisms and substances larger than 0.1μ – permanently electrostatic and can be cleaned repeatedly with service life of more than 2 years, thus greatly reducing the maintenance costs as monthly HEPA filter replacement is NOT required;
- (2) High intensity UV-C Ultraviolet lamps (36W) are moisture proof, anti-shock, vandal resistant with long service life – can eliminate bacterial strains of 0.01μ and bactericidal capability of more than 99.9%;
- (3) Airstream inundated with Extremely High Ions concentration (cations and anions) reaching 40 billion ions per second (4x10<sup>10</sup>/s) produced by advanced low temperature plasma generator eliminate **99.9% of microorganisms** from the air and fomites;