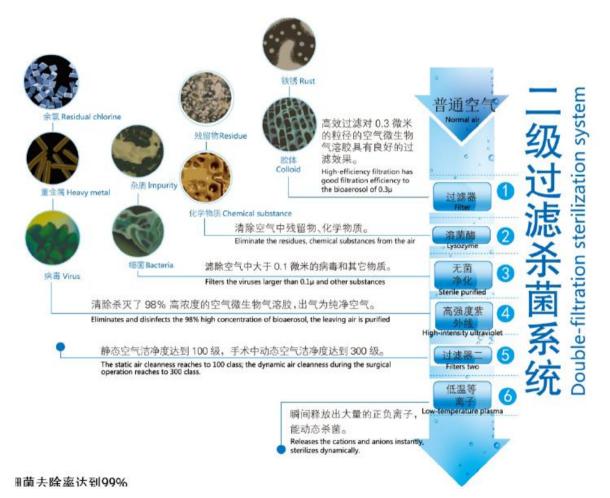

# **ROOM PURIFYING DISINFECTOR – HORIZONTAL LAMINAR AIRFLOW**

This unique energy-efficient purifying Disinfector has an integrated 6-step sterilization process combining 3 purification methods of disinfecting the air and fomites (*\*any object or substance capable of carrying infectious organisms*) in the room which will eliminate 99.9% of microorganisms and residues and chemical substances, without any harmful effects to the human body:

- (1) Double H14 HEPA filtration sterilizing system (with Lysozyme impregnated filtering material to remove residues and chemical substances) eliminates microorganisms and substances larger than 0.1μ – permanently electrostatic and can be cleaned repeatedly with service life of more than 2 years, thus greatly reducing the maintenance costs as monthly HEPA filter replacement is NOT required;
- (2) High intensity UV-C Ultraviolet lamps (36W) are moisture proof, anti-shock, vandal resistant with long service life – can eliminate bacterial strains of 0.01μ and bactericidal capability of more than 99.9%;
- (3) Airstream inundated with Extremely High Ions concentration (cations and anions) reaching 40 billion ions per second (4x10<sup>10</sup>/s) produced by advanced low temperature plasma generator eliminate **99.9% of microorganisms** from the air and fomites;

\* Formites are any object or substance capable of carrying infectious organisms, such as germs or parasites, and hence transferring them from one individual to another. Skin cells, hair, clothing, and bedding are common hospital sources of contamination.

\*\* Lysozymes, also known as muramidase or N-acetylmuramide glycanhydrolase, are glycoside hydrolases. These are enzymes that damage bacterial cell walls by catalyzing hydrolysis of 1,4-beta-linkages between...